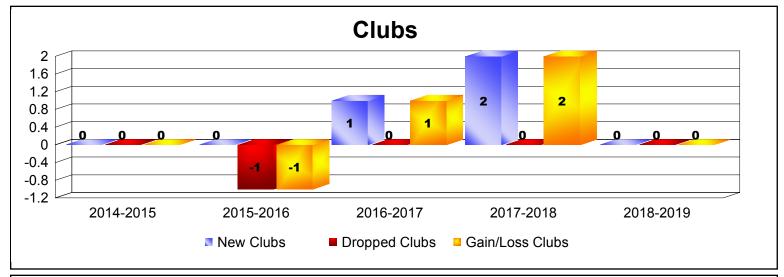

| Year      | New<br>Clubs | Dropped<br>Clubs | Gain/<br>Loss<br>Clubs | New<br>Members | Charter<br>Members | Reinstate<br>Members | Transfer<br>Members | Total<br>Member<br>Added | Total<br>Members<br>Dropped | Gain/<br>Loss<br>Members |
|-----------|--------------|------------------|------------------------|----------------|--------------------|----------------------|---------------------|--------------------------|-----------------------------|--------------------------|
| 2014-2015 | 0            | 0                | 0                      | 32             | 0                  | 4                    | 0                   | 36                       | -49                         | -13                      |
| 2015-2016 | 0            | -1               | -1                     | 16             | 1                  | 0                    | 0                   | 17                       | -48                         | -31                      |
| 2016-2017 | 1            | 0                | 1                      | 10             | 20                 | 0                    | 0                   | 30                       | -54                         | -24                      |
| 2017-2018 | 2            | 0                | 2                      | 27             | 46                 | 0                    | 0                   | 73                       | -50                         | 23                       |
| 2018-2019 | 0            | 0                | 0                      | 23             | 0                  | 0                    | 0                   | 23                       | -26                         | -3                       |
| Average   | 1            | 0                | 0                      | 22             | 13                 | 1                    | 0                   | 36                       | -45                         | -10                      |