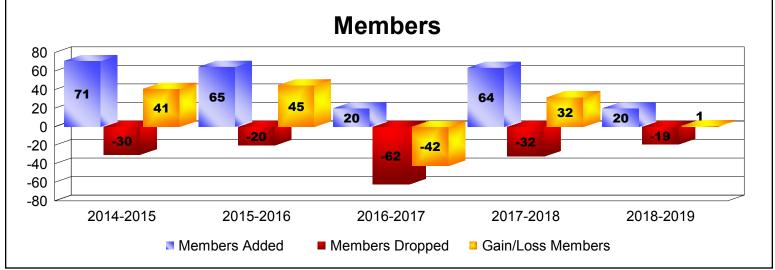

MBR0065 Page 1 of 2 10/3/2019 3:10:54PM

| Year      | New<br>Clubs | Dropped<br>Clubs | Gain/<br>Loss<br>Clubs | New<br>Members | Charter<br>Members | Reinstate<br>Members | Transfer<br>Members | Total<br>Member<br>Added | Total<br>Members<br>Dropped | Gain/<br>Loss<br>Members |
|-----------|--------------|------------------|------------------------|----------------|--------------------|----------------------|---------------------|--------------------------|-----------------------------|--------------------------|
| 2014-2015 | 0            | 0                | 0                      | 70             | 1                  | 0                    | 0                   | 71                       | -30                         | 41                       |
| 2015-2016 | 2            | 0                | 2                      | 23             | 42                 | 0                    | 0                   | 65                       | -20                         | 45                       |
| 2016-2017 | 0            | 0                | 0                      | 18             | 1                  | 0                    | 1                   | 20                       | -62                         | -42                      |
| 2017-2018 | 2            | 0                | 2                      | 23             | 40                 | 1                    | 0                   | 64                       | -32                         | 32                       |
| 2018-2019 | 0            | 0                | 0                      | 19             | 0                  | 0                    | 1                   | 20                       | -19                         | 1                        |
| Average   | 1            | 0                | 1                      | 31             | 17                 | 0                    | 0                   | 48                       | -33                         | 15                       |