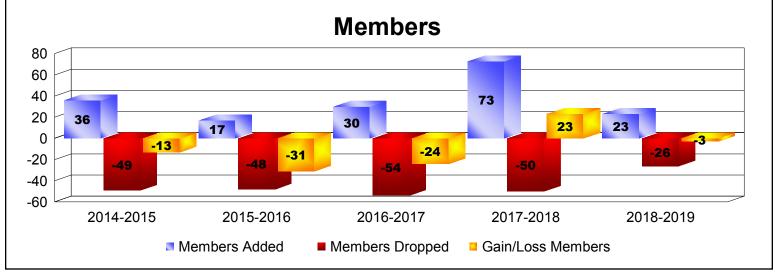

| Year      | New<br>Clubs | Dropped<br>Clubs | Gain/<br>Loss<br>Clubs | New<br>Members | Charter<br>Members | Reinstate<br>Members | Transfer<br>Members | Total<br>Member<br>Added | Total<br>Members<br>Dropped | Gain/<br>Loss<br>Members |
|-----------|--------------|------------------|------------------------|----------------|--------------------|----------------------|---------------------|--------------------------|-----------------------------|--------------------------|
| 2014-2015 | 0            | 0                | 0                      | 32             | 0                  | 4                    | 0                   | 36                       | -49                         | -13                      |
| 2015-2016 | 0            | -1               | -1                     | 16             | 1                  | 0                    | 0                   | 17                       | -48                         | -31                      |
| 2016-2017 | 1            | 0                | 1                      | 10             | 20                 | 0                    | 0                   | 30                       | -54                         | -24                      |
| 2017-2018 | 2            | 0                | 2                      | 27             | 46                 | 0                    | 0                   | 73                       | -50                         | 23                       |
| 2018-2019 | 0            | 0                | 0                      | 23             | 0                  | 0                    | 0                   | 23                       | -26                         | -3                       |
| Average   | 1            | 0                | 0                      | 22             | 13                 | 1                    | 0                   | 36                       | -45                         | -10                      |