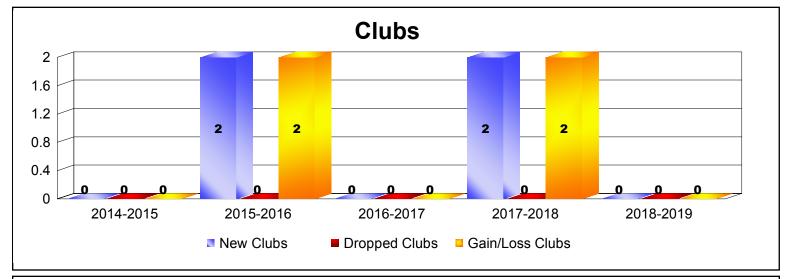

MBR0065 Page 1 of 2 10/3/2019 3:10:54PM

| Year      | New<br>Clubs | Dropped<br>Clubs | Gain/<br>Loss<br>Clubs | New<br>Members | Charter<br>Members | Reinstate<br>Members | Transfer<br>Members | Total<br>Member<br>Added | Total<br>Members<br>Dropped | Gain/<br>Loss<br>Members |
|-----------|--------------|------------------|------------------------|----------------|--------------------|----------------------|---------------------|--------------------------|-----------------------------|--------------------------|
| 2014-2015 | 0            | 0                | 0                      | 70             | 1                  | 0                    | 0                   | 71                       | -30                         | 41                       |
| 2015-2016 | 2            | 0                | 2                      | 23             | 42                 | 0                    | 0                   | 65                       | -20                         | 45                       |
| 2016-2017 | 0            | 0                | 0                      | 18             | 1                  | 0                    | 1                   | 20                       | -62                         | -42                      |
| 2017-2018 | 2            | 0                | 2                      | 23             | 40                 | 1                    | 0                   | 64                       | -32                         | 32                       |
| 2018-2019 | 0            | 0                | 0                      | 19             | 0                  | 0                    | 1                   | 20                       | -19                         | 1                        |
| Average   | 1            | 0                | 1                      | 31             | 17                 | 0                    | 0                   | 48                       | -33                         | 15                       |